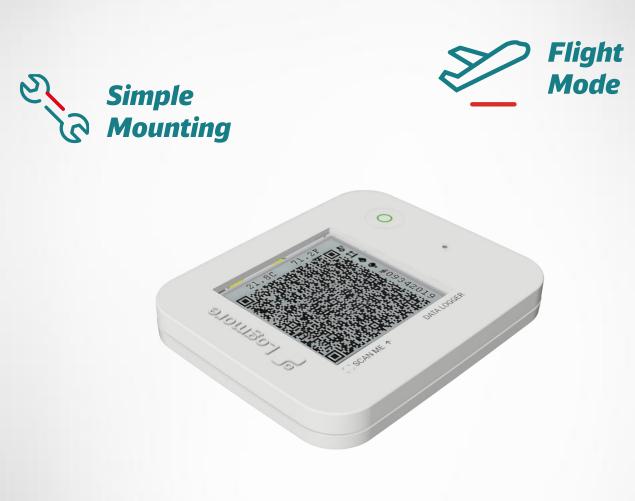

# Mounting

Simple free mounting due to self-adhesive backside

## **Transmission Type**

Non-transmitting, depends on the QR-code reading device Smartphone/tablet reading, laser scanner